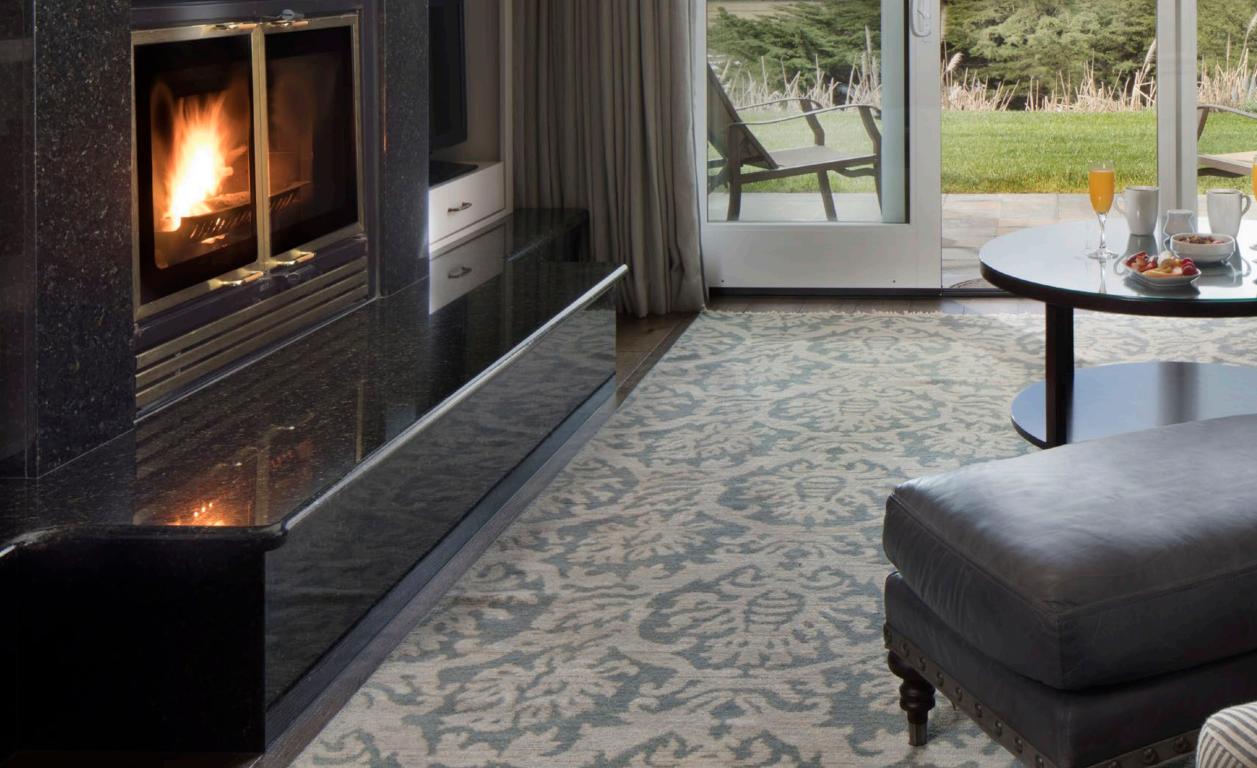

#### WATERCOLOR #2755

Cut Pile 100% New Zealand Wool

Of all the rugs in our Elevate collection, Watercolor stands out. Six bold running line colors make it easy to spotlight any space in your project. Handcrafted of 100% New Zealand wool, Watercolor rugs are available in three standard sizes.

#### STANDARD AVAILABLE SIZES:

| 5' x 8'  | 10' x 14' |
|----------|-----------|
| 8' x 11' | Custom    |

14206 TEA

45413 PURPL

64422 GREEN

55412 BLUE