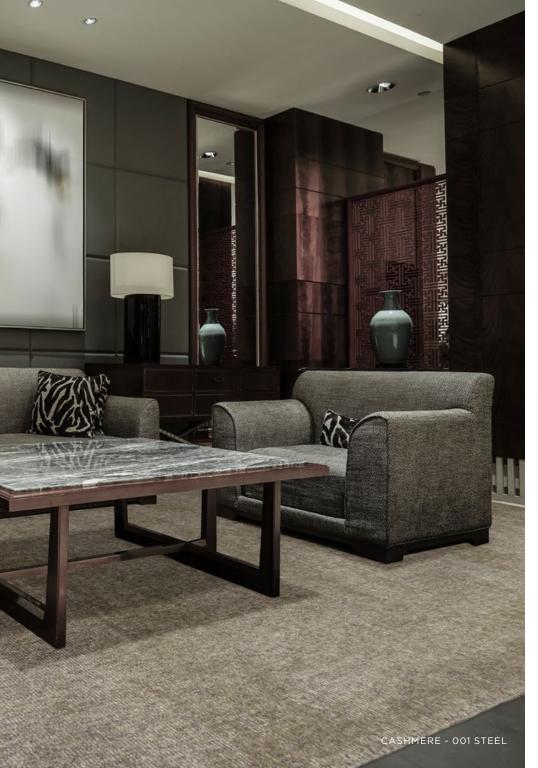

#### CASHMERE #16400

| Random Tip-Shear        | STANDARD AVAILABLE SIZES: |           |
|-------------------------|---------------------------|-----------|
| 60% Undyed Natural Wool | 6' x 9'                   | 10' x 14' |
| 20% Nylon               | 8' x 10'                  | Custom    |
| 20% Viscose             | 9' x 12'                  | Custom    |
| 5 Colors                | 9 X 12                    |           |

081 SILVER

001 STEEL

688 GRAY

242 PEWTER

079 BEIGE