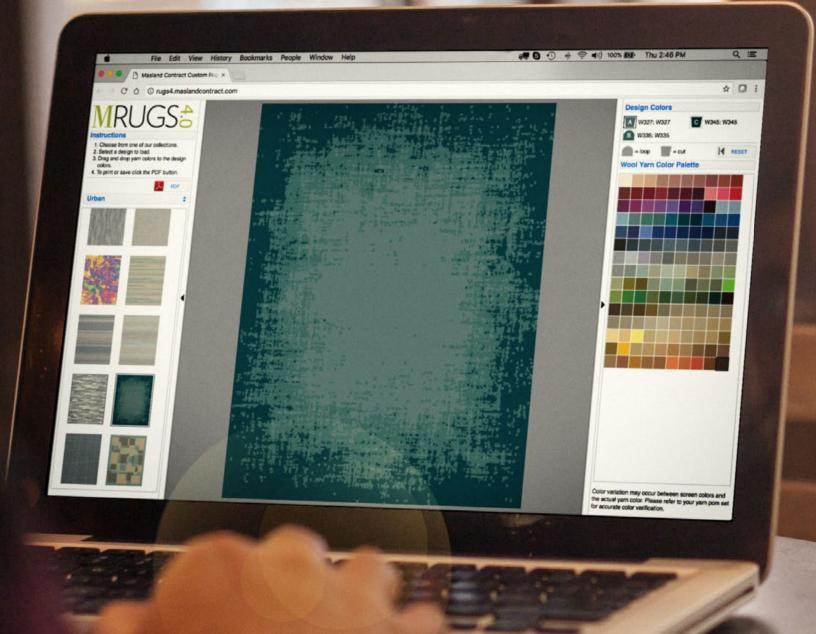

# Rugs 4.0

Masland Contract makes customizing rugs easy with the Rugs 4.0 tool. With our full pom set at your command and more than 100 patterns to choose from, your custom creations are almost limitless. Crafted of 100% New Zealand Wool or Solution Dyed Nylon, there is a rug for any project.

## Rugs 4.0

Select from our predesigned templates to create rugs for a wide range of installations. With over 108 designs and 150 colors of yarn, Rugs 4.0 allows you to create sophisticated patterns to integrate into your total design vision. Top yarn systems ensure years of enduring performance in the business environment.

Customize your area rug to fit your design needs. With a few clicks you can change color to manipulate our designs into the exact color scheme you have in the back of your mind.

#### CUSTOM COLOR RUGS

You're just a few clicks away from custom color rugs. The user-friendly interface at maslandcontract.com frees you to focus on your design.

- 1. Select a design
- Drag and drop yarn colors to customize the rug's palette
- Order directly from the screen, or save, download and print your design

Now you've got an enduring reference that makes it easy to discuss, tweak and order perfect rugs of all shapes and sizes.