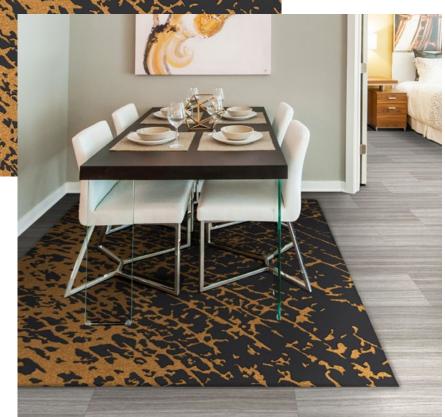

#### WATERCOLOR #2755

Cut Pile 100% New Zealand Wool

Of all the rugs in our Elevate collection, Watercolor stands out. Six bold running line colors make it easy to spotlight any space in your project. Handcrafted of 100% New Zealand wool, Watercolor rugs are available in three standard sizes.