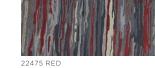

#### WATERCOLOR #2755

Cut Pile 100% New Zealand Wool

Of all the rugs in our Elevate collection, Watercolor stands out. Six bold running line colors make it easy to spotlight any space in your project. Handcrafted of 100% New Zealand wool, Watercolor rugs are available in three standard sizes.

#### STANDARD AVAILABLE SIZES:

| 5' x 8'  | 10' x 14' |
|----------|-----------|
| 8' x 11' | Custom    |

14206 TEA

45413 PURPL

64422 GREEN

55412 BLUE