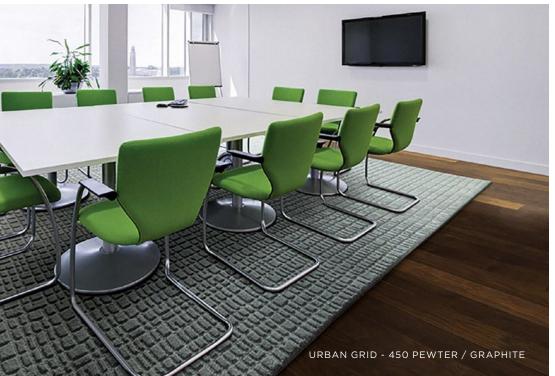

#### URBAN GRID #2725

| Cut & Loop            | STANDARD | STANDARD AVAILABLE SIZES: |  |
|-----------------------|----------|---------------------------|--|
| 100% New Zealand Wool | 5' x 8'  | 10' x 14'                 |  |
|                       | 8' v 11' | Custom                    |  |