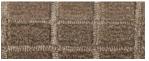

#### SEVILLE ROW #2775

| Cut Pile             | STANDARD AVAILABLE SIZES |           |
|----------------------|--------------------------|-----------|
| 50% New Zealand Wool | 5' x 8'                  | 10' × 14' |
| 50% Viscose          | 8' x 11'                 | Custom    |