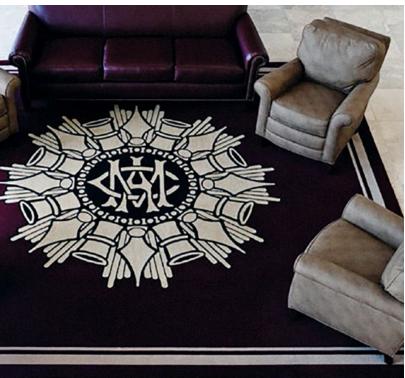

# Custom Inlaid

When your design calls for multiple exposures to a message or brand, Masland Contract is ready. Our design team will bring your logo, seal, corporate branding or unique merchandising to life in 100% nylon inlays. Perfect for entries, lobbies, way finding or completing a special space, it's a smart addition to create an unforgettable customer experience.

## Custom Inlaid