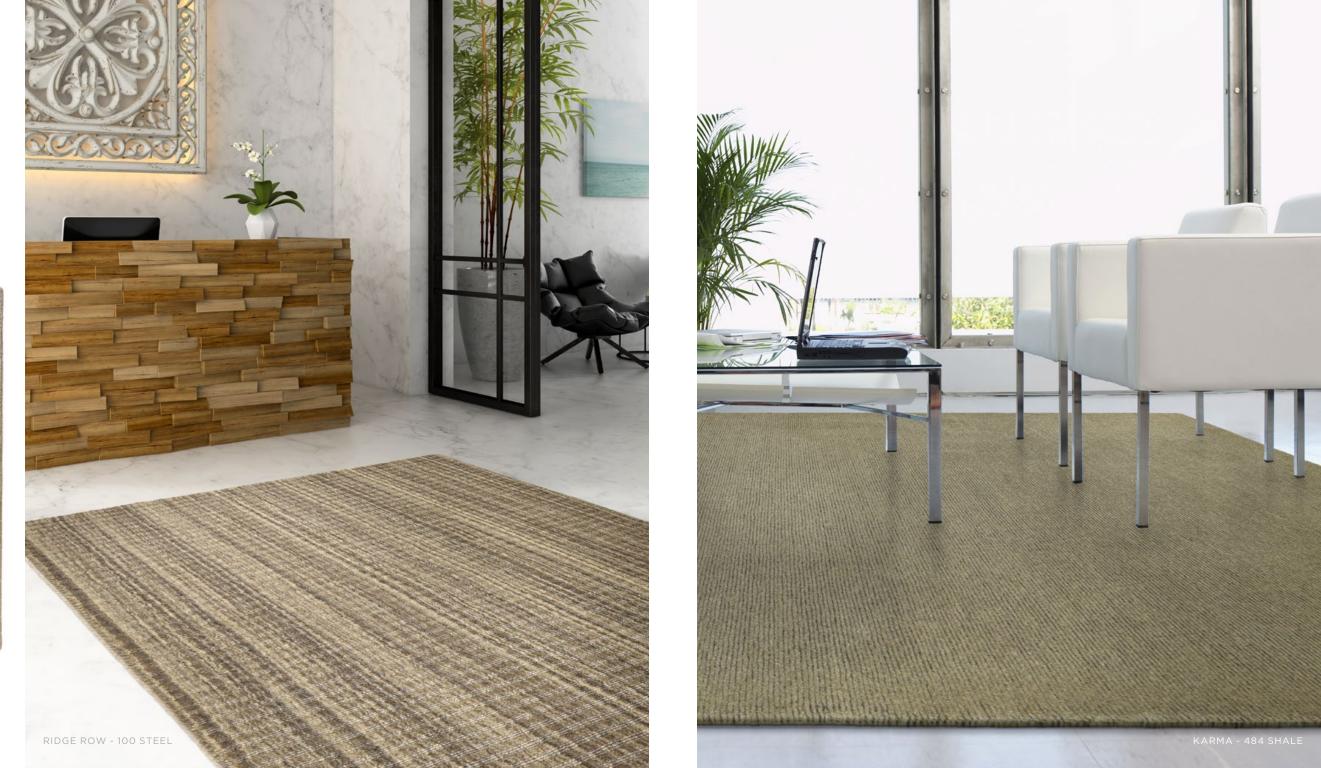

# Woolridge

#### RIDGE ROW #16902

| Cut & Loop                           | STANDARD AV | AILABLE SIZES: |
|--------------------------------------|-------------|----------------|
| 100% Undyed Natural Wool<br>3 Colors | 6' × 9'     | 10' x 14'      |
|                                      | 8' x 10'    | Custom         |
|                                      | 9' x 12'    |                |

300 BEIGE

100 STEEL

#### **KARMA** #18500

| Cut & Loop                           | STANDARD AVAILABLE SIZES: |           |
|--------------------------------------|---------------------------|-----------|
| 100% Undyed Natural Wool<br>6 Colors | 6' x 9'                   | 10' x 14' |
|                                      | 8' x 10'                  | Custom    |
|                                      | 9' x 12'                  |           |

244 TEMPEST

15