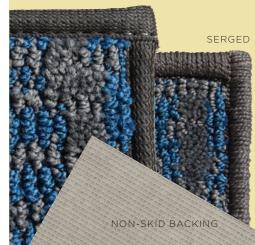

#### FINISHED EDGE

Edge treatments offer a unique finishing touch. Choose from complementary colors and textures to create original designs. Edge options available are Binding and Serging. All edging is bevel-cut to provide a clean, finished look.

#### NON-SKID BACKING

- Grid pattern for additional slip control
- Premium rubber latex for superior longevity