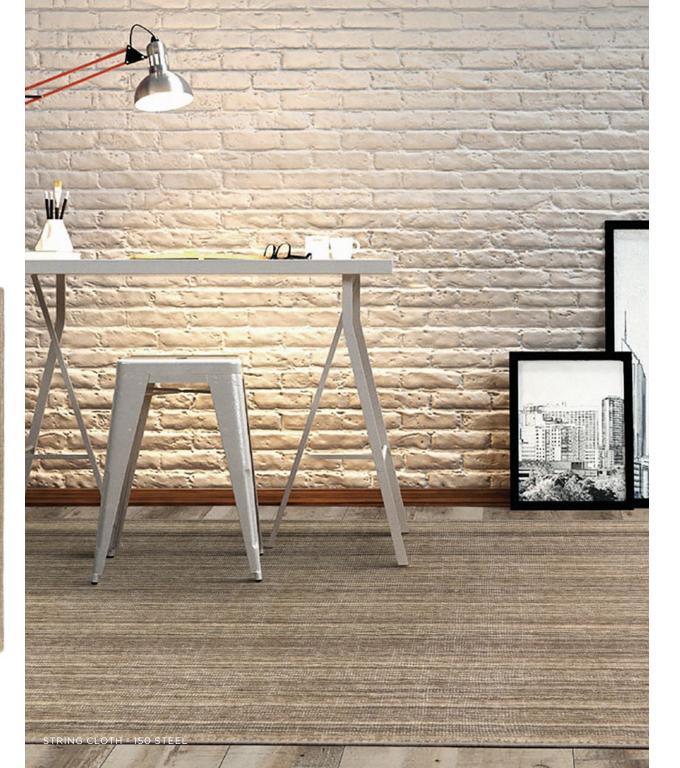

#### STRING CLOTH #16901

| Cut Pile                             | STANDARD AV         | AILABLE SIZES:      |
|--------------------------------------|---------------------|---------------------|
| 100% Undyed Natural Wool<br>3 Colors | 6' x 9'<br>8' x 10' | 10' x 14'<br>Custom |
|                                      | 9' x 12'            | Custom              |

150 STEEL