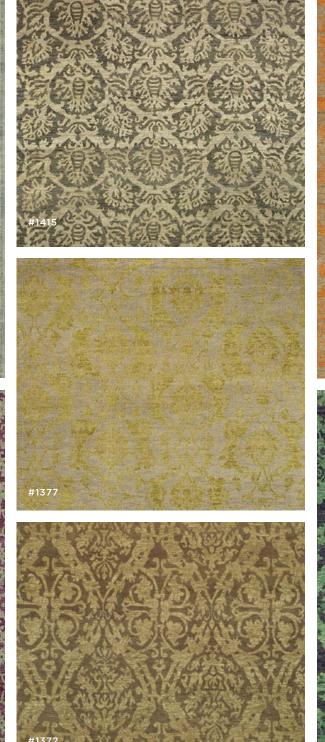

# Studio

Bring old-world sophistication to your installation with masterfully handknotted rugs from the Studio Collection. Wools of Northern Europe, Italy and New Zealand come together to create a depth of color and natural patina that can only develop through painstaking hand work. Four weavers work side by side using heirloom weaving techniques, and individual rugs are fabricated from this generous width. Each rug is washed and sheared repeatedly, allowing an authentic vintage look to emerge. We proudly offer seven patterns in seven colors, carefully selected to work with modern tastes.

## Studio