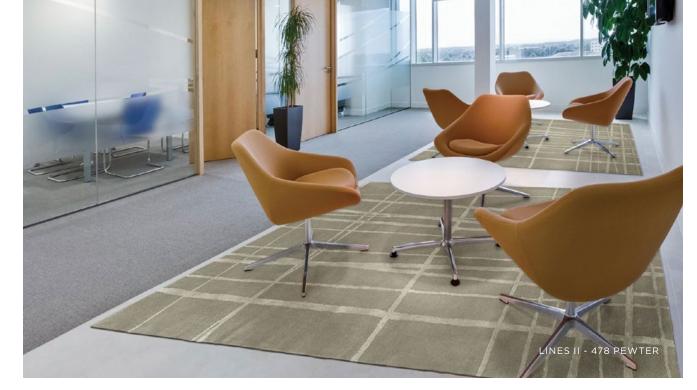

#### LINES II #2790

| Cut Pile             | STANDARD | AVAILABLE SIZES: |
|----------------------|----------|------------------|
| 70% New Zealand Wool | 5' x 8'  | 10' x 14'        |
| 30% Viscose          | 8' x 11' | Custom           |

478 PEWTER

486 GRAPHITE