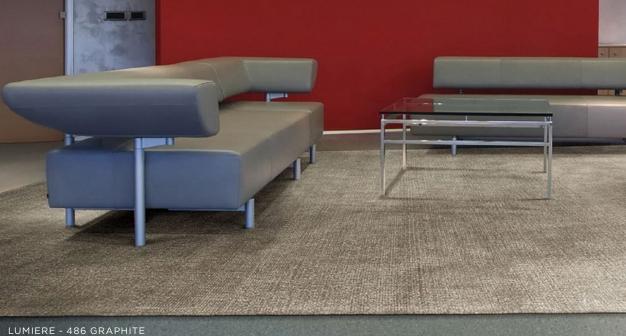

#### LUMIERE #2735

| Cut Pile             | STANDARD AVAILABLE SIZES: |           |
|----------------------|---------------------------|-----------|
| 50% New Zealand Wool | 5' x 8'                   | 10' x 14' |
| 50% Viscose          | 8' × 11'                  | Custom    |

875 SLATE

#### 478 PEWTER

830 ZINC