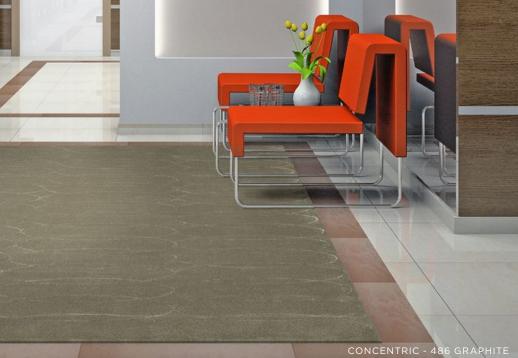

#### CONCENTRIC #2770

| Cut Pile             | STANDARD | STANDARD AVAILABLE SIZES: |  |
|----------------------|----------|---------------------------|--|
| 85% New Zealand Wool | 5' x 8'  | 10' x 14'                 |  |
| 15% Viscose          | 8' x 11' | Custom                    |  |

478 PEWTER

486 GRAPHITE

875 SLATE