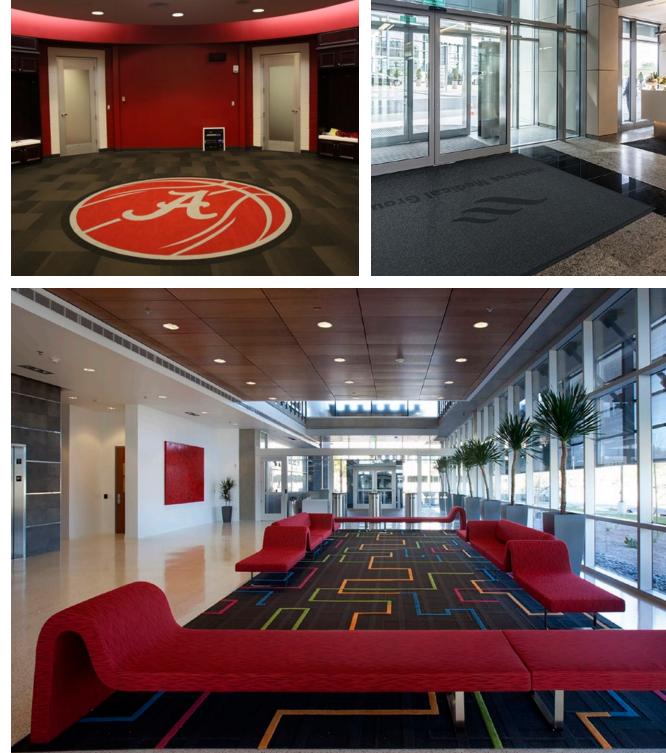

# Custom Inlaid

When your design calls for multiple exposures to a message or brand, Masland Contract is ready. Our design team will bring your logo, seal, corporate branding or unique merchandising to life in 100% nylon inlays. Perfect for entries, lobbies, way finding or completing a special space, it's a smart addition to create an unforgettable customer experience.

## Custom Inlaid