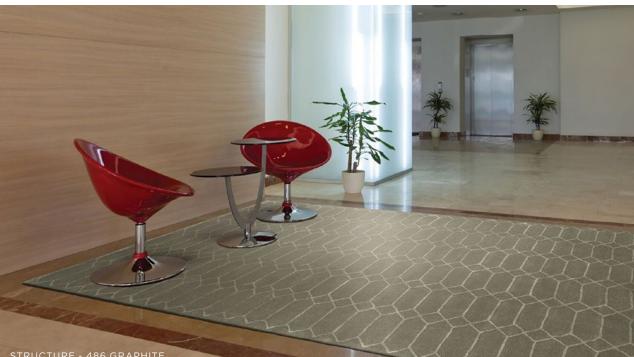

#### STRUCTURE #2780

| Cut Pile             | STANDARD | STANDARD AVAILABLE SIZES: |  |
|----------------------|----------|---------------------------|--|
| 85% New Zealand Wool | 5' x 8'  | 10' x 14'                 |  |
| 15% Viscose          | 8' x 11' | Custom                    |  |

478 PEWTER

875 SLATE