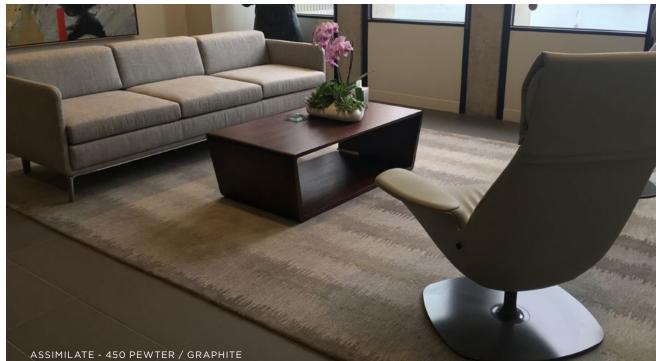

#### ASSIMILATE #2715

Tip-Shear 100% New Zealand Wool

| STANDARD AVAILABLE SIZES: |           |  |
|---------------------------|-----------|--|
| 5' x 8'                   | 10' x 14' |  |
| 8' x 11'                  | Custom    |  |

850 ZINC / SLATE