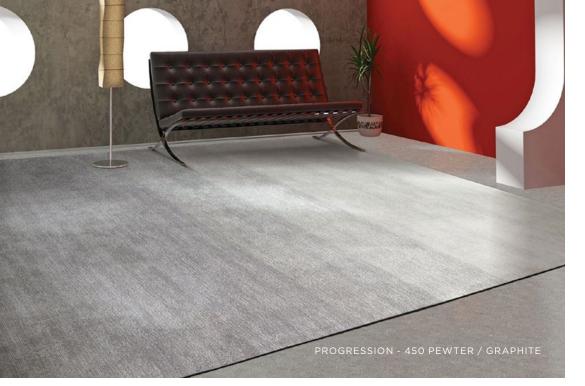

#### PROGRESSION #2705

| Tip-Shear             | STANDARD | AVAILABLE SIZES: |  |
|-----------------------|----------|------------------|--|
| 100% New Zealand Wool | 5' x 8'  | 10' x 14'        |  |
|                       | 8' x 11' | Custom           |  |

450 PEWTER / GRAPHITE

850 ZINC / SLATE