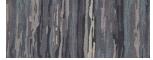

#### WATERCOLOR #2755

Cut Pile 100% New Zealand Wool

Of all the rugs in our Elevate collection, Watercolor stands out. Six bold running line colors make it easy to spotlight any space in your project. Handcrafted of 100% New Zealand wool, Watercolor rugs are available in three standard sizes.

#### STANDARD AVAILABLE SIZES:

| 5' x 8'  | 10' x 14' |
|----------|-----------|
| 8' x 11' | Custom    |

14206 TEA

45413 PURPL

64422 GREEN

55412 BLUE