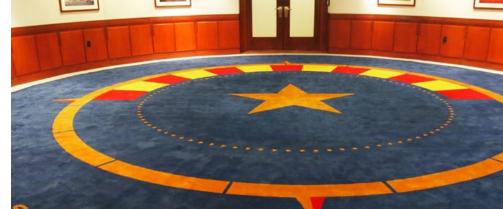

# Custom Inlaid

When your design calls for multiple exposures to a message or brand, Masland Contract is ready. Our design team will bring your logo, seal, corporate branding or unique merchandising to life in 100% nylon inlays. Perfect for entries, lobbies, way finding or completing a special space, it's a smart addition to create an unforgettable customer experience.

## Custom Inlaid