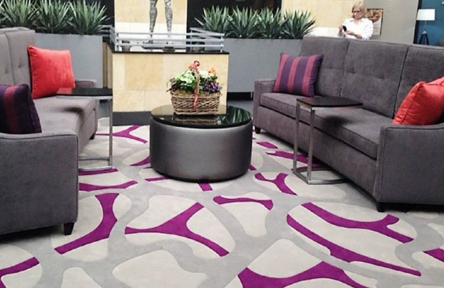

Whether you're spotlighting a standout brand statement, introducing visual softness, or anchoring a dynamic gathering place, our contract-grade rugs provide a key expression for your project.

We invite you to explore our six rug programs:

- Elevate
- Woolridge
- Rugs 4.0
- Custom Inlaid Rugs
- Floorscapes
- Studio Collection

-----

in the main

min PICE

Our bestselling collection of New Zealand wool and wool blend rugs. These luxuriously textured rugs bring the natural beauty of wool to your floors. Each rug is handmade of 100% New Zealand wool, or wool with viscose. Most of the nine running line patterns share common colorways, making it easy to coordinate throughout your project. Choose from three standard size options to elevate your interiors.