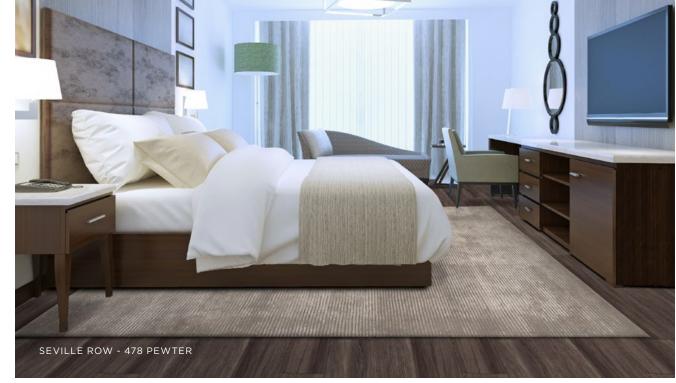

#### SEVILLE ROW #2775

| Cut Pile             | STANDARD AVAILABLE SIZES |           |
|----------------------|--------------------------|-----------|
| 50% New Zealand Wool | 5' x 8'                  | 10' × 14' |
| 50% Viscose          | 8' x 11'                 | Custom    |

875 SLATE

478 PEWTER

486 GRAPHITE

830 ZINC