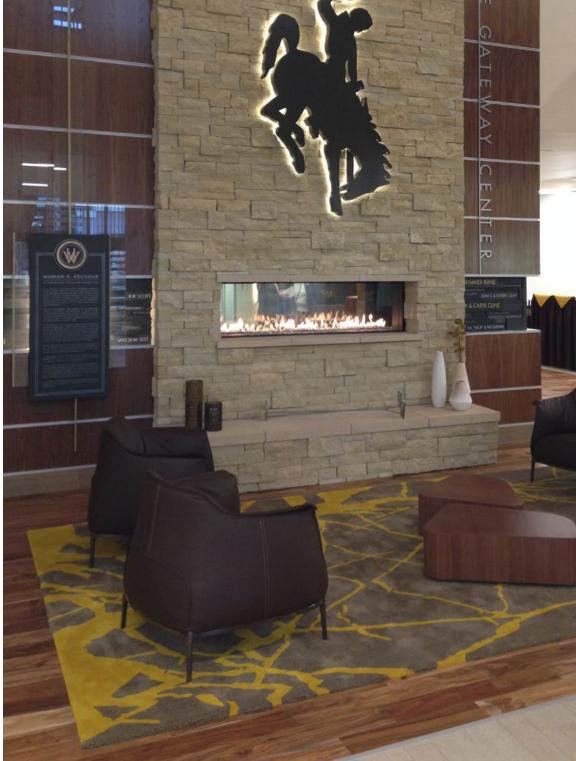

Whether you're spotlighting a standout brand statement, introducing visual softness, or anchoring a dynamic gathering place, our contract-grade rugs provide a key expression for your project.

We invite you to explore our six rug programs:

- Elevate
- Woolridge
- Rugs 4.0
- Custom Inlaid Rugs
- Floorscapes
- Studio Collection

-----

in the main

min PICE

Our bestselling collection of New Zealand wool and wool blend rugs. These luxuriously textured rugs bring the natural beauty of wool to your floors. Each rug is handmade of 100% New Zealand wool, or wool with viscose. Most of the nine running line patterns share common colorways, making it easy to coordinate throughout your project. Choose from three standard size options to elevate your interiors.