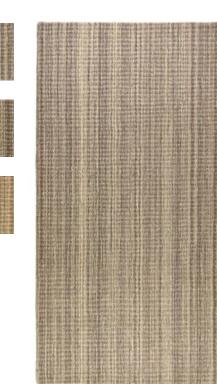

# Woolridge

Bring the understated luxury of pure, undyed wool to your installation with Woolridge rugs. Handwoven in India on traditional looms in large rolls, these wool and wool-blend rugs can be fabricated in the size and shape of your choosing, creating a sophisticated, custom look without the custom price. Finished with random tip-shearing to showcase subtle variations of color.

# Woolridge