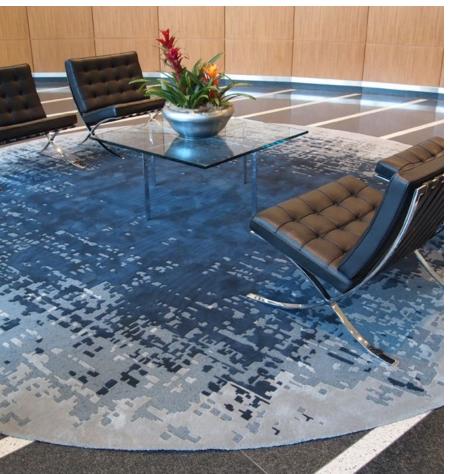

Whether you're spotlighting a standout brand statement, introducing visual softness, or anchoring a dynamic gathering place, our contract-grade rugs provide a key expression for your project.

We invite you to explore our six rug programs:

- Elevate
- Woolridge
- Rugs 4.0
- Custom Inlaid Rugs
- Floorscapes
- Studio Collection

-----

in the main

min PICE

Our bestselling collection of New Zealand wool and wool blend rugs. These luxuriously textured rugs bring the natural beauty of wool to your floors. Each rug is handmade of 100% New Zealand wool, or wool with viscose. Most of the nine running line patterns share common colorways, making it easy to coordinate throughout your project. Choose from three standard size options to elevate your interiors.