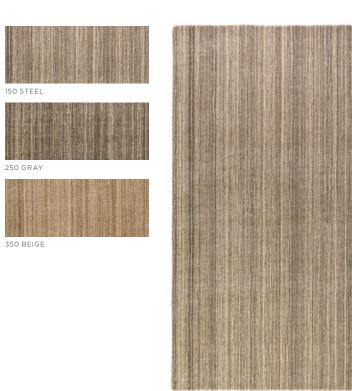

# Woolridge

Bring the understated luxury of pure, undyed wool to your installation with Woolridge rugs. Handwoven in India on traditional looms in large rolls, these wool and wool-blend rugs can be fabricated in the size and shape of your choosing, creating a sophisticated, custom look without the custom price. Finished with random tip-shearing to showcase subtle variations of color.

#### STRING CLOTH #16901

| Cut Pile                             | STANDARD AV         | AILABLE SIZES:      |
|--------------------------------------|---------------------|---------------------|
| 100% Undyed Natural Wool<br>3 Colors | 6' x 9'<br>8' x 10' | 10' x 14'<br>Custom |
|                                      | 9' x 12'            | Custom              |

150 STEEL