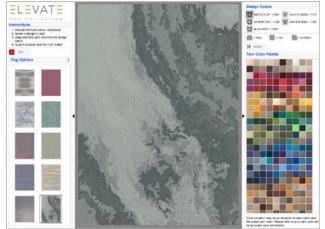

#### CUSTOM

Customize your Elevate area rug to fit your design needs. With a few clicks you can change colors to manipulate our designs into the exact color scheme to fit your project.

Custom Color Elevate:

- 1. Choose a pattern from the Elevate Collection
- 2. Drag and drop yarn colors to customize the rug's palette
- 3. Order directly from the screen or save, download and print your design.

Experience Elevate Custom at elevatecustom.maslandcontract.com