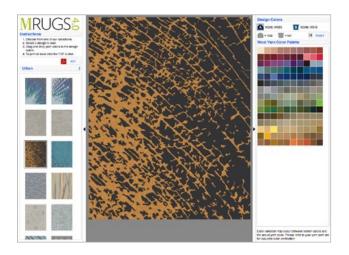

#### CUSTOM

Customize your Elevate area rug to fit your design needs. With a few clicks you can change colors to manipulate our designs into the exact color scheme to fit your project.

Custom Color Elevate:

- 1. Choose a pattern from the Elevate Collection
- 2. Drag and drop yarn colors to customize the rug's palette
- 3. Order directly from the screen or save, download and print your design.

Experience Elevate Custom at elevatecustom.maslandcontract.com